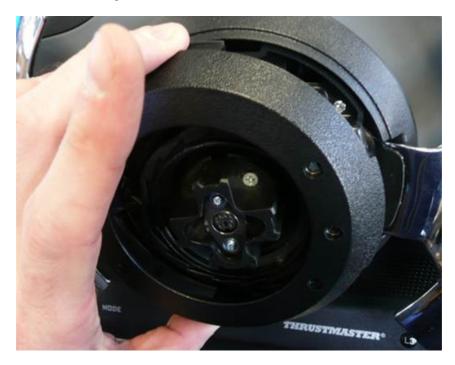

1. Remove the wheel

http://www.youtube.com/watch?v=I7cKX6F1ah0

2. Remove these 6 screws shown below

3. Remove the Plastic Ring

4. Remove these 4 screws shown below

5. Remove the piece holding the gear paddles (be careful not to break the wires)