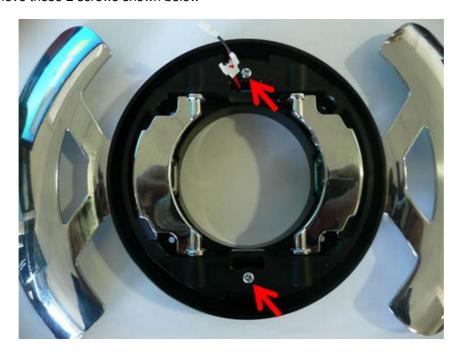

## T500 RS – checking the gear paddles

The gear paddles of the T500 RS can feel/ sound differently (one from another).

This situation is normal and it does not point out any issues.

It is also possible to adjust or invert the springs under the 2 gear paddles (it's simple and it will not void the warranty):

1. Remove the wheel

http://www.youtube.com/watch?v=I7cKX6F1ah0

2. Remove these 6 screws shown below



3. Remove the Plastic Ring



4. Remove these 4 screws shown below



5. Remove the piece holding the gear paddles (be careful not to break the wires)



6. Remove these 2 screws shown below



## 7. Now you can:

- Return completely the short Spring You can also replace all the springs on the left side with the ones on the right side and vice