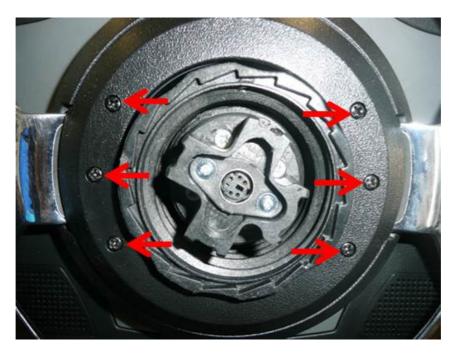

1. Remove the wheel

http://www.youtube.com/watch?v=I7cKX6F1ah0

2. Remove these 6 screws shown below

3. Remove the Plastic Ring

4. Remove these 4 screws shown below

5. Remove the piece holding the gear paddles (be careful not to break the wires)