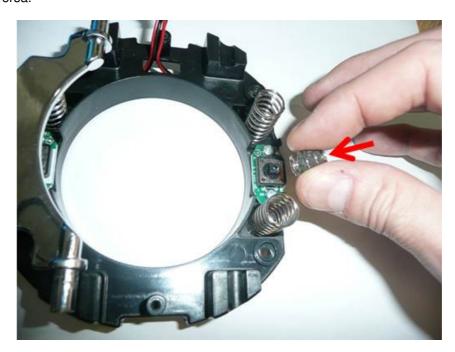

## 7. Now you can:

- Return completely the short Spring You can also replace all the springs on the left side with the ones on the right side and vice