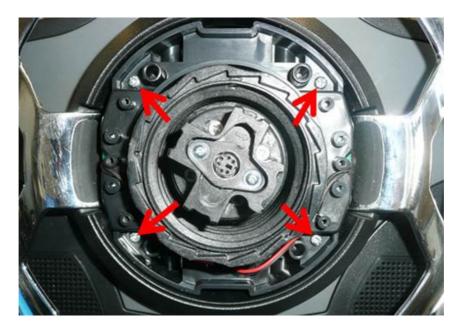

1. Remove the wheel

http://www.youtube.com/watch?v=I7cKX6F1ah0

2. Remove these 6 screws shown below

3. Remove the Plastic Ring

4. Remove these 4 screws shown below

5. Remove the piece holding the gear paddles (be careful not to break the wires)