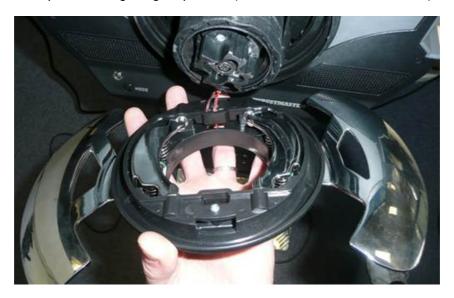

6. Remove these 2 screws shown below

## 7. Now you can:

- Return completely the short Spring You can also replace all the springs on the left side with the ones on the right side and vice